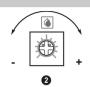

### Wiring Diagram

① LED red: dew permeation ② Sensitivity adjustment - less sensible + more sensible

③ LED green: power supply OK