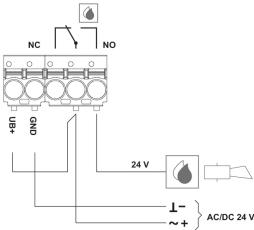

### Wiring Diagram

① LED red: dew permeation ② Sensitivity adjustment - less sensible + more sensible

③ LED green: power supply OK