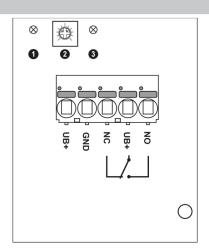

### Wiring Diagram

① LED red: dew permeation ② Sensitivity adjustment - less sensible + more sensible

③ LED green: power supply OK