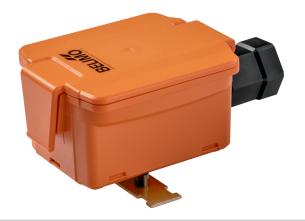

### **Condensation Sensor**

Condensation sensor with LED signal. Designed to provide a switched output signal to prevent condensation on chilled surfaces such as chilled beams. NEMA 4X / IP65 rated enclosure. Also available with a 6 ft/2 m remote probe cable sensor.