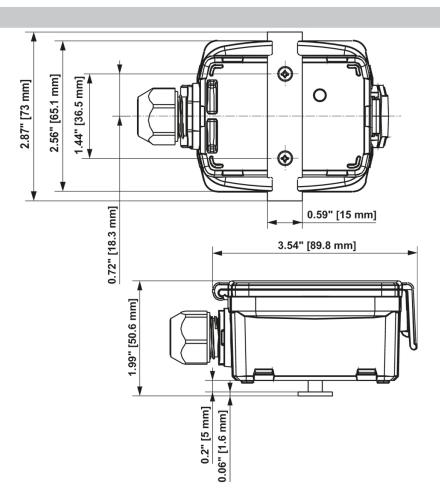

hat in case of a failure may threaten, directly or indirectly, human health or life or result in danger to human beings, animals or assets. Ensure all power is disconnected before installing. Do not connect to live/operating equipment.

Please comply with

- · Local laws, health & safety regulations, technical standards and regulations
- Condition of the device at the time of installation, to ensure safe installation
- This data sheet and installation manual

#### **Accessories**

Scope of Delivery

cable tie

cable gland nut conduit 1/2" NPT

**Optional Accessories** 

**Description**syringe thermal contact fluid

Type

A-22P-A44

### Wiring Diagram







① LED red: dew permeation ② Sensitivity adjustment - less sensible + more sensible

③ LED green: power supply OK



# **Dimensions**